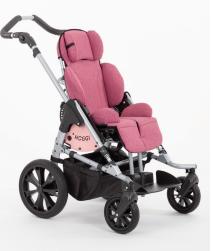

With the new upholstery collection **"Soft**", which is made from **100% recycled resources**, we are setting new standards at HOGGI on the **sustainability** issue. The upholstery in Turquoise, Berry and Gray stand out by a mottled surface, whereby the colours appear "softer".

// Turquoise Soft

// Berry Soft

// Gray Soft

// Black