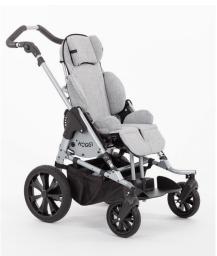

With the new upholstery collection **"Soft**", which is made from **100% recycled resources**, we are setting new standards at HOGGI on the **sustainability** issue. The upholstery in Turquoise, Berry and Gray stand out by a mottled surface, whereby the colours appear "softer".

// Turquoise Soft

// Berry Soft

// Gray Soft

// Black