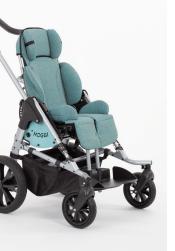

With the new upholstery collection **"Soft**", which is made from **100% recycled resources**, we are setting new standards at HOGGI on the **sustainability** issue. The upholstery in Turquoise, Berry and Gray stand out by a mottled surface, whereby the colours appear "softer".

// Turquoise Soft

// Berry Soft

// Gray Soft

// Black