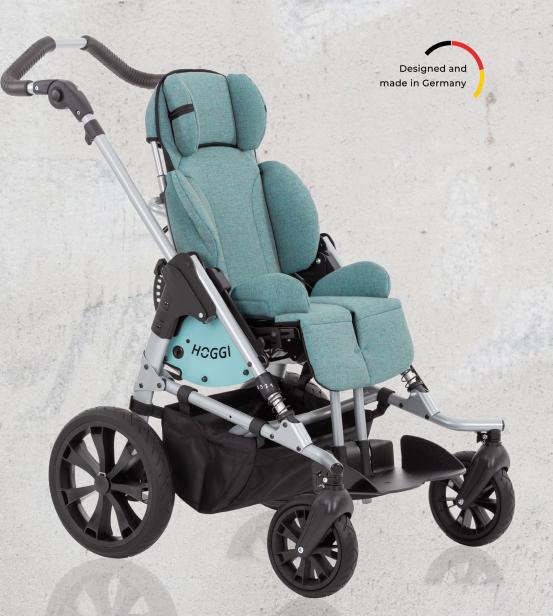

## // SILVER & SOFT

The proven **BINGO Evolution** convinces in modern design:

The four new upholstery colours **Turquoise Soft**, **Berry Soft**, **Gray Soft** and **Black** are optimally complemented thanks to an urban, timeless chassis in bright **Silver**. The **BINGO Evolution** looks lighter and fresher.

With the new upholstery collection **"Soft**", which is made from **100% recycled resources**, we are setting new standards at HOGGI on the **sustainability** issue. The upholstery in Turquoise, Berry and Gray stand out by a mottled surface, whereby the colours appear "softer".

Another visual highlight are the **side panels** and **springs** in Turquoise, Pink, Silver or Black matching the upholstery colour.

The **BINGO Evolution** convinces with the proven technical properties like 45 ° tilt in space, compact folding size, individual adjustment options or enormous growth capacity.