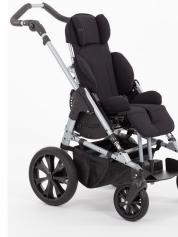

## // SILVER & SOFT

The proven **BINGO Evolution** convinces in modern design:

The four new upholstery colours **Turquoise Soft**, **Berry Soft**, **Gray Soft** and **Black** are optimally complemented thanks to an urban, timeless chassis in bright **Silver**. The **BINGO Evolution** looks lighter and fresher.

With the new upholstery collection **"Soft**", which is made from **100% recycled resources**, we are setting new standards at HOGGI on the **sustainability** issue. The upholstery in Turquoise, Berry and Gray stand out by a mottled surface, whereby the colours appear "softer".

Another visual highlight are the **side panels** and **springs** in Turquoise, Pink, Silver or Black matching the upholstery colour.

The **BINGO Evolution** convinces with the proven technical properties like 45 ° tilt in space, compact folding size, individual adjustment options or enormous growth capacity.