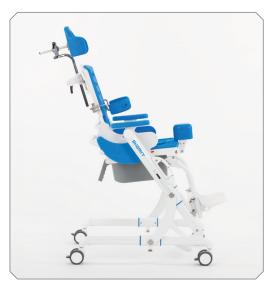

at depth                         | 27 - 36 cm     | 27 - 40 cm     |
| Backrest height                    | 45 cm          | 55 cm          |
| Maximium traversable toilet height | 52 cm          | 52 cm          |
| Seat angle                         | -10° to 45°    | -10° to 45°    |
| Backrest angle                     | 72° - 120°     | 72° - 120°     |
| Knee angle                         | 78° - 138°     | 78° - 138°     |
| Fußwinkel                          | 80° - 100°     | 80° - 100°     |
| Armrest height                     | 14,5 - 20,5 cm | 14,5 - 20,5 cm |
| Wheel diameter                     | 75, 100 mm     | 75, 100 mm     |
| Weight limit                       | 60 kg          | 60 kg          |
|                                    |                |                |



SHARKY: Side view



SHARKY: Very compact folding size

#### SHARKY overview:

- 45° tilt for high safety
- Simple and practical use
- Very compact folding size (even with attached seat)
- Extremely slim, removable seat offers water-saving use in the bathtub
- Easy and comfortable height adjustment durch den Einsatz von two gas pressure



### HOGGI

Partnerschaft für mobile Kinder.

HOGGI GmbH
Eulerstraße 27
D-56235 Ransbach-Baumbach

C Telefon: (+49) 2623 / 92 499-0 Telefax: (+49) 2623 / 92 499-99

A info@hoggi.de

www.hoggi.de