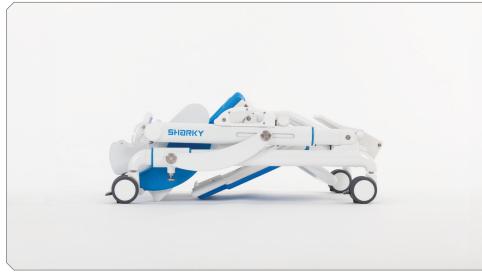

| 27 - 36 cm     | 27 - 40 cm     |
| Backrest height                    | 45 cm          | 55 cm          |
| Maximium traversable toilet height | 52 cm          | 52 cm          |
| Seat angle                         | -10° to 45°    | -10° to 45°    |
| Backrest angle                     | 72° - 120°     | 72° - 120°     |
| Knee angle                         | 78° - 138°     | 78° - 138°     |
| Fußwinkel                          | 80° - 100°     | 80° - 100°     |
| Armrest height                     | 14,5 - 20,5 cm | 14,5 - 20,5 cm |
| Wheel diameter                     | 75, 100 mm     | 75, 100 mm     |
| Weight limit                       | 60 kg          | 60 kg          |
|                                    |                |                |



SHARKY: Side view



SHARKY: Very compact folding size

#### SHARKY overview:

- 45° tilt for high safety
- Simple and practical use
- Very compact folding size (even with attached seat)
- Extremely slim, removable seat offers water-saving use in the bathtub
- Easy and comfortable height adjustment durch den Einsatz von two gas pressure



### HOGGI

Partnerschaft für mobile Kinder.

HOGGI GmbH
Eulerstraße 27
D-56235 Ransbach-Baumbach

C Telefon: (+49) 2623 / 92 499-0 Telefax: (+49) 2623 / 92 499-99

A info@hoggi.de

www.hoggi.de